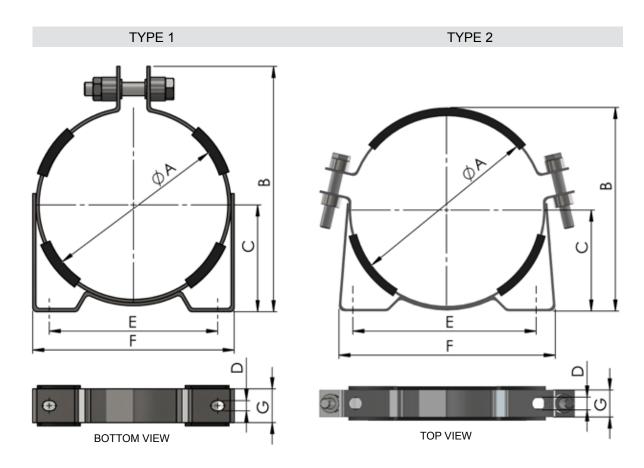

## **BLADDER ACCUMULATORS - MOUNTING**

| MOUNTING COLLARS FOR BLADDER ACCUMULATORS* |      |                            |                          |                  |      |     |     |      |      |     |
|--------------------------------------------|------|----------------------------|--------------------------|------------------|------|-----|-----|------|------|-----|
| ITEM                                       | TYPE | PART NUMBER<br>ZINC PLATED | PART NUMBER<br>STAINLESS | DIMENSIONS (IN.) |      |     |     |      |      |     |
|                                            |      |                            |                          | Α .              | В    | С   | D   | E    | F    | G   |
| 1 QT 3000 & 5000 PSI Collar                | 1    | AI-1QT-511                 | AI-1QT-511-SS            | 4.7              | 6.7  | 3.0 | 0.4 | 3.9  | 5.4  | 1.2 |
| 1 GAL 3000 PSI Collar                      | 1    | AI-1-511                   | -                        | 6.8              | 8.7  | 3.9 | 0.4 | 6.1  | 7.5  | 1.2 |
| 1 GAL 3000 PSI Collar                      | 1    | -                          | AI-1-511-SS              | 6.8              | 9.0  | 3.9 | 0.4 | 6.0  | 7.5  | 1.3 |
| 1 GAL 6000 PSI Collar                      | 1    | AI-1-6-511                 | -                        | 7.2              | 9.3  | 4.0 | 0.4 | 6.3  | 7.9  | 1.3 |
| 1 GAL 6000 PSI Collar                      | 1    | -                          | AI-1-6-511-SS            | 7.2              | 9.2  | 4.2 | 0.4 | 6.1  | 7.9  | 1.2 |
| 2.5-15 GAL 3000 PSI Collar                 | 2    | AI-S-511                   | AI-S-511-SS              | 9.0              | 9.7  | 5.0 | 0.6 | 8.5  | 10.0 | 1.2 |
| 2.5-15 GAL 6000 PSI Collar                 | 2    | AI-S6-511                  | AI-S6-511-SS             | 9.5              | 10.3 | 5.3 | 0.6 | 9.0  | 11.2 | 1.6 |
| 2.5-15 GAL 10000 PSI Collar                | 2    | -                          | AI-S10-511-SS            | 11.6             | 12.5 | 6.4 | 0.7 | 10.7 | 14.8 | 1.5 |

In addition to the standard options shown above, mounting collars are available in increments of 1/4" from 2" OD to 20" OD (AI-CLR-200 through AI-CLR-2000). Please visit our website for more information.

Mounting collars are sold in kit form, including the appropriate adjustment bolts and rubber cushions. Mounting bolts are not included (for hole marked D). Standard collars are carbon steel plated with zinc. Stainless collars are 300 series stainless. Mounting bases are recommended and are sold separately.